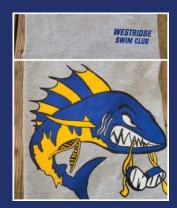

# HAVE YOU PURCHASED YOUR WESTRIDGE SWIM CLUB T-SHIRT YET?

Westridge Swim Club T-shirts, club name on front left chest, full logo on back (see sample at right), are available in sizes Youth XS through Adult XL for just \$12 (\$14 for Adult 2XL). They can be purchased by seeing the manager on duty.